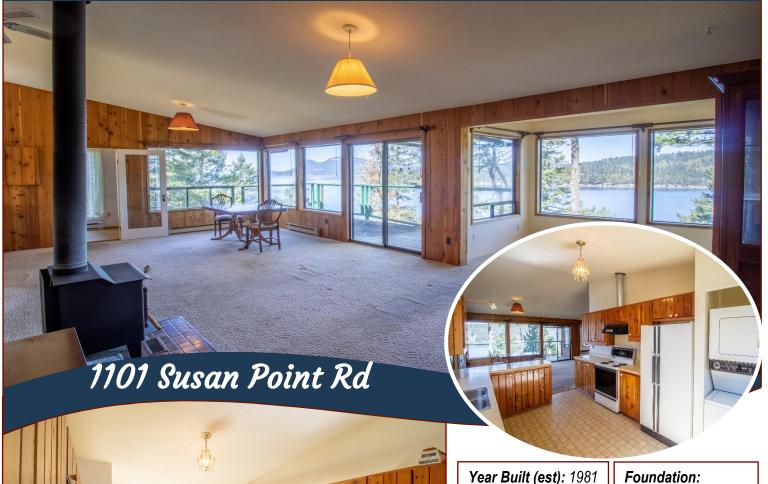

# Property Details

Lot Acres: 1.5

Bedrooms: 2

Bathrooms: 2

Fin SqFt: 2,200

Unfin SqFt: 653

**Bsmt:** Partially finished

Bsmt Height: 9 ft

Water: Drilled Well

Waste: Septic System

Driveway: Gravel/dirt

Concrete Poured

Roof: Asphalt

shingle

Ext Fin: Wood

Heat: Baseboard.